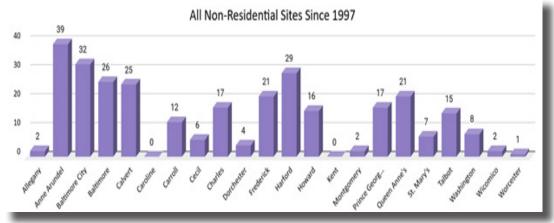

| Reported Certifications Since 1997 (*Multi-Residential since 2024) |                   |     |            |                        |                     |       |
|--------------------------------------------------------------------|-------------------|-----|------------|------------------------|---------------------|-------|
|                                                                    | BW<br>MG-<br>Demo | MG  | Non-<br>MG | *Multi-<br>Residential | Non-<br>Residential | Total |
| Allegany                                                           |                   | 1   |            |                        | 2                   | 3     |
| Anne Arundel                                                       | 104               | 115 | 737        | 1                      | 39                  | 996   |
| Baltimore City                                                     | 18                | 119 | 162        |                        | 32                  | 331   |
| Baltimore Co.                                                      | 66                | 85  | 272        |                        | 26                  | 449   |
| Calvert                                                            | 39                | 31  | 188        |                        | 25                  | 283   |
| Caroline                                                           | 6                 | 0   | 0          |                        | 0                   | 6     |
| Carroll                                                            | 64                | 31  | 40         |                        | 12                  | 147   |
| Cecil                                                              | 11                | 6   | 22         |                        | 6                   | 45    |
| Charles                                                            | 33                | 50  | 36         |                        | 17                  | 136   |
| Dorchester                                                         | 9                 | 7   | 6          |                        | 4                   | 26    |
| Frederick                                                          | 77                | 37  | 90         |                        | 21                  | 225   |
| Harford                                                            | 72                | 108 | 182        |                        | 29                  | 391   |
| Howard                                                             | 60                | 50  | 66         |                        | 16                  | 192   |
| Kent                                                               | 5                 | 0   | 0          |                        | 0                   | 5     |
| Montgomery                                                         | 25                | 29  | 56         |                        | 2                   | 112   |
| Pr. George's                                                       | 35                | 30  | 52         |                        | 17                  | 134   |
| Queen Anne's                                                       | 35                | 39  | 108        |                        | 21                  | 203   |
| St. Mary's                                                         | 23                | 42  | 65         |                        | 7                   | 137   |
| Talbot                                                             | 48                | 34  | 81         |                        | 15                  | 178   |
| Washington                                                         | 37                | 23  | 37         |                        | 8                   | 105   |
| Wicomico                                                           | 3                 | 5   | 0          |                        | 2                   | 10    |
| Worcester                                                          | 2                 | 4   | 0          |                        | 1                   | 7     |

### **Certified Landscapes by County**

(Note: in first chart, BW MG = Demo Landscapes)

Washington-Megan Peritore

Cecil County -Town of NE Park

Cecil County -Library NE

Howard County - Thach Hoang

Howard County -Chizuru Harrington