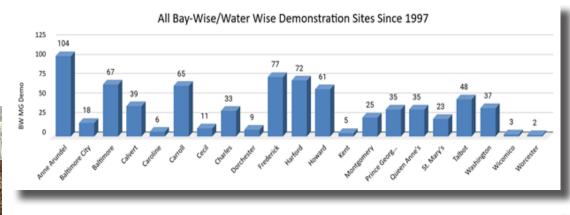

| Reported Certifications Since 1997 (*Multi-Residential since 2024) |                   |     |            |                        |                     |       |
|--------------------------------------------------------------------|-------------------|-----|------------|------------------------|---------------------|-------|
|                                                                    | BW<br>MG-<br>Demo | MG  | Non-<br>MG | *Multi-<br>Residential | Non-<br>Residential | Total |
| Allegany                                                           |                   | 1   |            |                        | 2                   | 3     |
| Anne Arundel                                                       | 104               | 115 | 737        | 1                      | 39                  | 996   |
| Baltimore City                                                     | 18                | 119 | 162        |                        | 32                  | 331   |
| Baltimore Co.                                                      | 66                | 85  | 272        |                        | 26                  | 449   |
| Calvert                                                            | 39                | 31  | 188        |                        | 25                  | 283   |
| Caroline                                                           | 6                 | 0   | 0          |                        | 0                   | 6     |
| Carroll                                                            | 64                | 31  | 40         |                        | 12                  | 147   |
| Cecil                                                              | 11                | 6   | 22         |                        | 6                   | 45    |
| Charles                                                            | 33                | 50  | 36         |                        | 17                  | 136   |
| Dorchester                                                         | 9                 | 7   | 6          |                        | 4                   | 26    |
| Frederick                                                          | 77                | 37  | 90         |                        | 21                  | 225   |
| Harford                                                            | 72                | 108 | 182        |                        | 29                  | 391   |
| Howard                                                             | 60                | 50  | 66         |                        | 16                  | 192   |
| Kent                                                               | 5                 | 0   | 0          |                        | 0                   | 5     |
| Montgomery                                                         | 25                | 29  | 56         |                        | 2                   | 112   |
| Pr. George's                                                       | 35                | 30  | 52         |                        | 17                  | 134   |
| Queen Anne's                                                       | 35                | 39  | 108        |                        | 21                  | 203   |
| St. Mary's                                                         | 23                | 42  | 65         |                        | 7                   | 137   |
| Talbot                                                             | 48                | 34  | 81         |                        | 15                  | 178   |
| Washington                                                         | 37                | 23  | 37         |                        | 8                   | 105   |
| Wicomico                                                           | 3                 | 5   | 0          |                        | 2                   | 10    |
| Worcester                                                          | 2                 | 4   | 0          |                        | 1                   | 7     |

### **Certified Landscapes by County**

(Note: in first chart, BW MG = Demo Landscapes)

Washington-Megan Peritore

Cecil County -Town of NE Park

Cecil County -Library NE

Howard County - Thach Hoang

Howard County -Chizuru Harrington