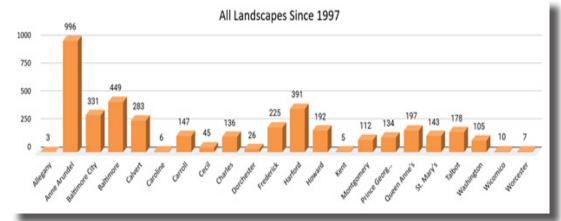

| Reported Certifications Since 1997 (*Multi-Residential since 2024) |                   |     |            |                        |                     |       |
|--------------------------------------------------------------------|-------------------|-----|------------|------------------------|---------------------|-------|
|                                                                    | BW<br>MG-<br>Demo | MG  | Non-<br>MG | *Multi-<br>Residential | Non-<br>Residential | Total |
| Allegany                                                           |                   | 1   |            |                        | 2                   | 3     |
| Anne Arundel                                                       | 104               | 115 | 737        | 1                      | 39                  | 996   |
| Baltimore City                                                     | 18                | 119 | 162        |                        | 32                  | 331   |
| Baltimore Co.                                                      | 66                | 85  | 272        |                        | 26                  | 449   |
| Calvert                                                            | 39                | 31  | 188        |                        | 25                  | 283   |
| Caroline                                                           | 6                 | 0   | 0          |                        | 0                   | 6     |
| Carroll                                                            | 64                | 31  | 40         |                        | 12                  | 147   |
| Cecil                                                              | 11                | 6   | 22         |                        | 6                   | 45    |
| Charles                                                            | 33                | 50  | 36         |                        | 17                  | 136   |
| Dorchester                                                         | 9                 | 7   | 6          |                        | 4                   | 26    |
| Frederick                                                          | 77                | 37  | 90         |                        | 21                  | 225   |
| Harford                                                            | 72                | 108 | 182        |                        | 29                  | 391   |
| Howard                                                             | 60                | 50  | 66         |                        | 16                  | 192   |
| Kent                                                               | 5                 | 0   | 0          |                        | 0                   | 5     |
| Montgomery                                                         | 25                | 29  | 56         |                        | 2                   | 112   |
| Pr. George's                                                       | 35                | 30  | 52         |                        | 17                  | 134   |
| Queen Anne's                                                       | 35                | 39  | 108        |                        | 21                  | 203   |
| St. Mary's                                                         | 23                | 42  | 65         |                        | 7                   | 137   |
| Talbot                                                             | 48                | 34  | 81         |                        | 15                  | 178   |
| Washington                                                         | 37                | 23  | 37         |                        | 8                   | 105   |
| Wicomico                                                           | 3                 | 5   | 0          |                        | 2                   | 10    |
| Worcester                                                          | 2                 | 4   | 0          |                        | 1                   | 7     |

### **Certified Landscapes by County**

(Note: in first chart, BW MG = Demo Landscapes)

Washington-Megan Peritore

Cecil County -Town of NE Park

Cecil County -Library NE

Howard County - Thach Hoang

Howard County -Chizuru Harrington