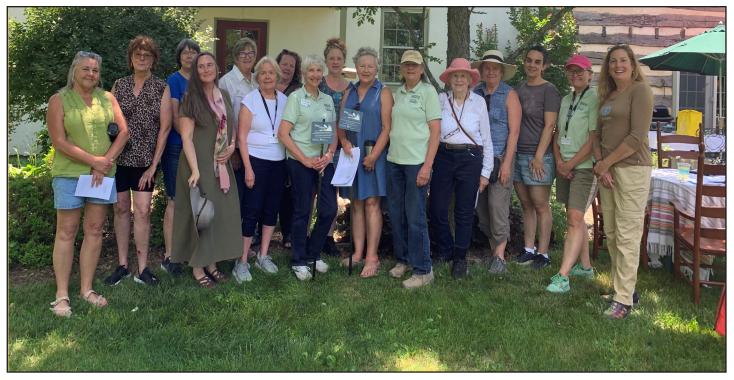

## Newly Certified Demonstration Landscapes

Congratulations to the following Bay-Wise Master Gardeners for having their properties certified as demonstration landscapes!

| Name                         | County           | Demo Certification<br>Date |  |  |  |
|------------------------------|------------------|----------------------------|--|--|--|
| Susan Miller                 | Baltimore County | 9/23/2024                  |  |  |  |
| CORE Educa-<br>tional Garden | Carroll          | 7/17/2024                  |  |  |  |
| Chizuru<br>Harrington        | Howard           | 9/9/2024                   |  |  |  |