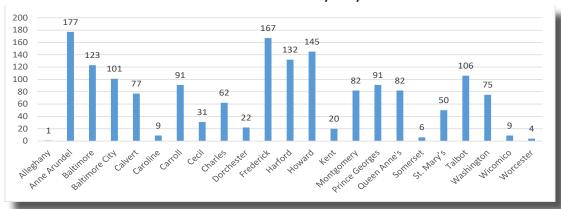

## Total # of BW/WW Master Gardeners Trained by County since 1996 as of 6/30/2024