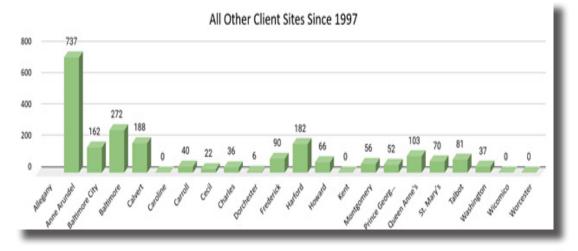

| Reported Certifications Since 1997 (*Multi-Residential since 2024) |                   |     |            |                        |                     |       |
|--------------------------------------------------------------------|-------------------|-----|------------|------------------------|---------------------|-------|
|                                                                    | BW<br>MG-<br>Demo | MG  | Non-<br>MG | *Multi-<br>Residential | Non-<br>Residential | Total |
| Allegany                                                           |                   | 1   |            |                        | 2                   | 3     |
| Anne Arundel                                                       | 104               | 115 | 737        | 1                      | 39                  | 996   |
| Baltimore City                                                     | 18                | 119 | 162        |                        | 32                  | 331   |
| Baltimore Co.                                                      | 66                | 85  | 272        |                        | 26                  | 449   |
| Calvert                                                            | 39                | 31  | 188        |                        | 25                  | 283   |
| Caroline                                                           | 6                 | 0   | 0          |                        | 0                   | 6     |
| Carroll                                                            | 64                | 31  | 40         |                        | 12                  | 147   |
| Cecil                                                              | 11                | 6   | 22         |                        | 6                   | 45    |
| Charles                                                            | 33                | 50  | 36         |                        | 17                  | 136   |
| Dorchester                                                         | 9                 | 7   | 6          |                        | 4                   | 26    |
| Frederick                                                          | 77                | 37  | 90         |                        | 21                  | 225   |
| Harford                                                            | 72                | 108 | 182        |                        | 29                  | 391   |
| Howard                                                             | 60                | 50  | 66         |                        | 16                  | 192   |
| Kent                                                               | 5                 | 0   | 0          |                        | 0                   | 5     |
| Montgomery                                                         | 25                | 29  | 56         |                        | 2                   | 112   |
| Pr. George's                                                       | 35                | 30  | 52         |                        | 17                  | 134   |
| Queen Anne's                                                       | 35                | 39  | 108        |                        | 21                  | 203   |
| St. Mary's                                                         | 23                | 42  | 65         |                        | 7                   | 137   |
| Talbot                                                             | 48                | 34  | 81         |                        | 15                  | 178   |
| Washington                                                         | 37                | 23  | 37         |                        | 8                   | 105   |
| Wicomico                                                           | 3                 | 5   | 0          |                        | 2                   | 10    |
| Worcester                                                          | 2                 | 4   | 0          |                        | 1                   | 7     |

### **Certified Landscapes by County**

(Note: in first chart, BW MG = Demo Landscapes)

Washington-Megan Peritore

Cecil County -Town of NE Park

Cecil County -Library NE

Howard County - Thach Hoang

Howard County -Chizuru Harrington