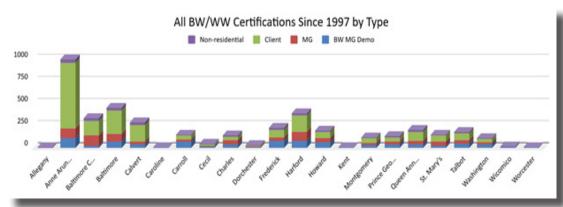

| Reported Certifications Since 1997 (*Multi-Residential since 2024) |                   |     |            |                        |                     |       |
|--------------------------------------------------------------------|-------------------|-----|------------|------------------------|---------------------|-------|
|                                                                    | BW<br>MG-<br>Demo | MG  | Non-<br>MG | *Multi-<br>Residential | Non-<br>Residential | Total |
| Allegany                                                           |                   | 1   |            |                        | 2                   | 3     |
| Anne Arundel                                                       | 104               | 115 | 737        | 1                      | 39                  | 996   |
| Baltimore City                                                     | 18                | 119 | 162        |                        | 32                  | 331   |
| Baltimore Co.                                                      | 66                | 85  | 272        |                        | 26                  | 449   |
| Calvert                                                            | 39                | 31  | 188        |                        | 25                  | 283   |
| Caroline                                                           | 6                 | 0   | 0          |                        | 0                   | 6     |
| Carroll                                                            | 64                | 31  | 40         |                        | 12                  | 147   |
| Cecil                                                              | 11                | 6   | 22         |                        | 6                   | 45    |
| Charles                                                            | 33                | 50  | 36         |                        | 17                  | 136   |
| Dorchester                                                         | 9                 | 7   | 6          |                        | 4                   | 26    |
| Frederick                                                          | 77                | 37  | 90         |                        | 21                  | 225   |
| Harford                                                            | 72                | 108 | 182        |                        | 29                  | 391   |
| Howard                                                             | 60                | 50  | 66         |                        | 16                  | 192   |
| Kent                                                               | 5                 | 0   | 0          |                        | 0                   | 5     |
| Montgomery                                                         | 25                | 29  | 56         |                        | 2                   | 112   |
| Pr. George's                                                       | 35                | 30  | 52         |                        | 17                  | 134   |
| Queen Anne's                                                       | 35                | 39  | 108        |                        | 21                  | 203   |
| St. Mary's                                                         | 23                | 42  | 65         |                        | 7                   | 137   |
| Talbot                                                             | 48                | 34  | 81         |                        | 15                  | 178   |
| Washington                                                         | 37                | 23  | 37         |                        | 8                   | 105   |
| Wicomico                                                           | 3                 | 5   | 0          |                        | 2                   | 10    |
| Worcester                                                          | 2                 | 4   | 0          |                        | 1                   | 7     |

### **Certified Landscapes by County**

(Note: in first chart, BW MG = Demo Landscapes)

Washington-Megan Peritore

Cecil County -Town of NE Park

Cecil County -Library NE

Howard County - Thach Hoang

Howard County -Chizuru Harrington