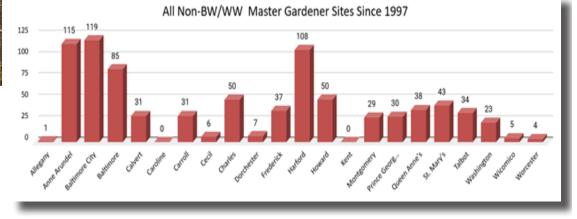

| Reported Certifications Since 1997 (*Multi-Residential since 2024) |                   |     |            |                        |                     |       |
|--------------------------------------------------------------------|-------------------|-----|------------|------------------------|---------------------|-------|
|                                                                    | BW<br>MG-<br>Demo | MG  | Non-<br>MG | *Multi-<br>Residential | Non-<br>Residential | Total |
| Allegany                                                           |                   | 1   |            |                        | 2                   | 3     |
| Anne Arundel                                                       | 104               | 115 | 737        | 1                      | 39                  | 996   |
| Baltimore City                                                     | 18                | 119 | 162        |                        | 32                  | 331   |
| Baltimore Co.                                                      | 66                | 85  | 272        |                        | 26                  | 449   |
| Calvert                                                            | 39                | 31  | 188        |                        | 25                  | 283   |
| Caroline                                                           | 6                 | 0   | 0          |                        | 0                   | 6     |
| Carroll                                                            | 64                | 31  | 40         |                        | 12                  | 147   |
| Cecil                                                              | 11                | 6   | 22         |                        | 6                   | 45    |
| Charles                                                            | 33                | 50  | 36         |                        | 17                  | 136   |
| Dorchester                                                         | 9                 | 7   | 6          |                        | 4                   | 26    |
| Frederick                                                          | 77                | 37  | 90         |                        | 21                  | 225   |
| Harford                                                            | 72                | 108 | 182        |                        | 29                  | 391   |
| Howard                                                             | 60                | 50  | 66         |                        | 16                  | 192   |
| Kent                                                               | 5                 | 0   | 0          |                        | 0                   | 5     |
| Montgomery                                                         | 25                | 29  | 56         |                        | 2                   | 112   |
| Pr. George's                                                       | 35                | 30  | 52         |                        | 17                  | 134   |
| Queen Anne's                                                       | 35                | 39  | 108        |                        | 21                  | 203   |
| St. Mary's                                                         | 23                | 42  | 65         |                        | 7                   | 137   |
| Talbot                                                             | 48                | 34  | 81         |                        | 15                  | 178   |
| Washington                                                         | 37                | 23  | 37         |                        | 8                   | 105   |
| Wicomico                                                           | 3                 | 5   | 0          |                        | 2                   | 10    |
| Worcester                                                          | 2                 | 4   | 0          |                        | 1                   | 7     |

### **Certified Landscapes by County**

(Note: in first chart, BW MG = Demo Landscapes)

Washington-Megan Peritore

Cecil County -Town of NE Park

Cecil County -Library NE

Howard County - Thach Hoang

Howard County -Chizuru Harrington